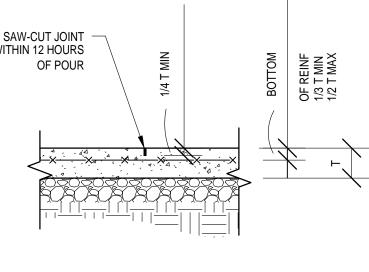

ZE              | BOTTOM BARS | TOP BARS |
| CLASS B<br>SPLICE |   | #5                    | 24"         | 31"      |
|                   |   | #6                    | 29"         | 38"      |
|                   |   | #7                    | 41"         | 53"      |
|                   |   | #8                    | 47"         | 61"      |
|                   |   | #9                    | 53"         | 69"      |
|                   |   | #10                   | 60"         | 77"      |
| STIRRUP DETAILS   |   | #11                   | 66"         | 86"      |
| ACING             |   | REMARKS               |             |          |
| R@9               | - |                       |             |          |
|                   |   |                       |             |          |











| 8" 7 3/8" 3"                                   |                                                                                                                                                                                                                                                                                                                                                                                                                                                                                                                                                                                                                                                                                                                            |                                   |  |  |  |