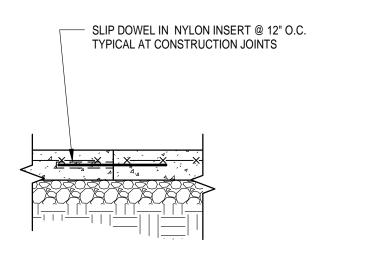

SIZE              | BOTTOM BARS | TOP BARS |
| CLASS B<br>SPLICE |   | #5                    | 24"         | 31"      |
|                   |   | #6                    | 29"         | 38"      |
|                   |   | #7                    | 41"         | 53"      |
|                   |   | #8                    | 47"         | 61"      |
|                   |   | #9                    | 53"         | 69"      |
|                   |   | #10                   | 60"         | 77"      |
| STIRRUP DETAILS   |   | #11                   | 66"         | 86"      |
| ACING             |   | REMARKS               |             |          |
| R@9               | - |                       |             |          |
|                   |   |                       |             |          |











| 8" 7 3/8" 3"                                   |                                                                                                                                                                                                                                                                                                                                                                                                                                                                                                                                                                                                                                                                                                                            |                                   |  |  |