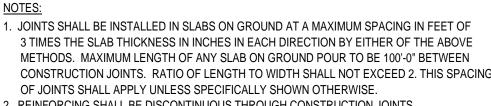

| BOTTOM BARS | TOP BARS |
| CLASS B<br>SPLICE |   | #5                    | 24"         | 31"      |
|                   |   | #6                    | 29"         | 38"      |
|                   |   | #7                    | 41"         | 53"      |
|                   |   | #8                    | 47"         | 61"      |
|                   |   | #9                    | 53"         | 69"      |
|                   |   | #10                   | 60"         | 77"      |
| STIRRUP DETAILS   |   | #11                   | 66"         | 86"      |
| ACING             |   | REMARKS               |             |          |
| R@9               | - |                       |             |          |
|                   |   |                       |             |          |











| 8" 7 3/8" 3"                                   |                                                                                                                                                                                                                                                                                                                                                                                                                                                                                                                                                                                                                                                                                                                            |                                   |  |  |  |