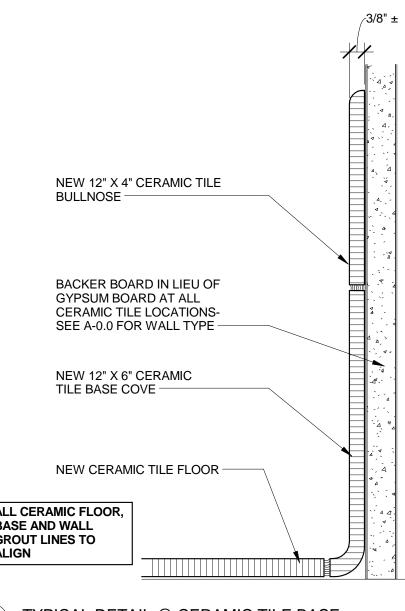

|                                  |





| бТ | Ceiling<br>Finish       | REMARKS |
|----|-------------------------|---------|
|    | PAINT<br>PAINT          |         |
|    | PAINT<br>PAINT<br>PAINT |         |
|    | PAINT<br>PAINT<br>PAINT |         |
|    | PAINT<br>PAINT<br>PAINT |         |
|    | PAINT                   |         |
|    | PAINT<br>PAINT          |         |
|    | PAINT<br>PAINT<br>PAINT |         |
|    | PAINT<br>PAINT<br>PAINT |         |
|    | PAINT                   |         |
|    | PAINT<br>PAINT          |         |
|    | PAINT<br>PAINT          |         |
|    | PAINT                   |         |
|    | PAINT                   |         |
|    | PAINT<br>PAINT          |         |
|    | PAINT                   |         |
|    | PAINT<br>PAINT          |         |
|    | PAINT