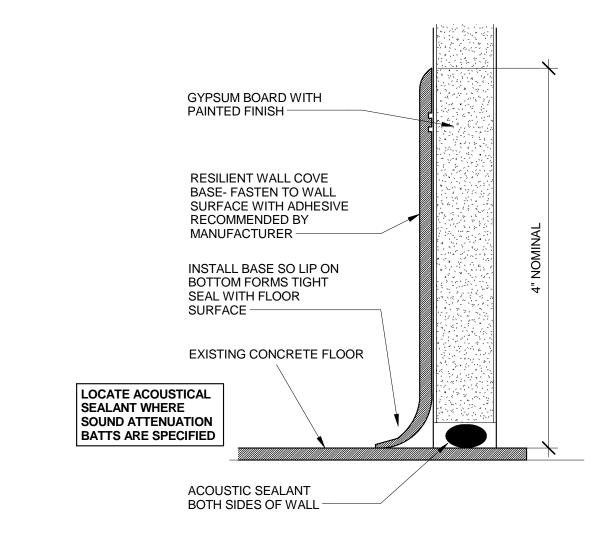

|         |
|    | PAINT                   |         |
|    | PAINT<br>PAINT          |         |
|    | PAINT<br>PAINT          |         |
|    | PAINT<br>PAINT          |         |
|    | PAINT                   |         |
|    | PAINT<br>PAINT          |         |
|    | PAINT                   |         |
|    | FAINT                   |         |
|    |                         |         |
|    | PAINT<br>PAINT          |         |
|    | LI CALLA I              | -       |
|    | PAINT<br>PAINT          |         |

## FINISH SCHEDULE LEGEND

WALL PAINT NEW PAINTED FINISH OVER BOTH NEW AND EXISTING GYPSUM BOARD

FLOOR CT-1 NEW CERAMIC TILE NEW CERAMIC TILE CT-2 CT-3 EXISTING GLAZED TILE TO BE CLEANED AND REPAIRED EM NEW ENTRANCE MAT EXISTING EXISTING MATERIAL TO REMAIN