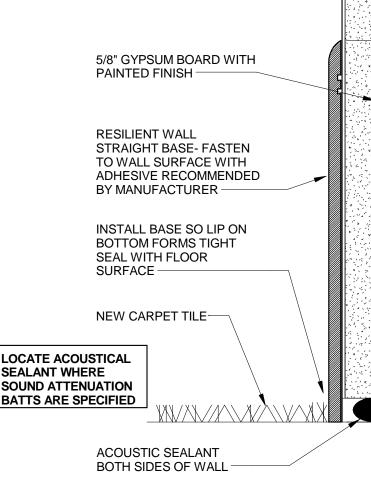

|                                  |





| бТ | Ceiling<br>Finish       | REMARKS |
|----|-------------------------|---------|
|    | PAINT<br>PAINT          |         |
|    | PAINT<br>PAINT<br>PAINT |         |
|    | PAINT<br>PAINT<br>PAINT |         |
|    | PAINT<br>PAINT<br>PAINT |         |
|    | PAINT                   |         |
|    | PAINT<br>PAINT          |         |
|    | PAINT<br>PAINT<br>PAINT |         |
|    | PAINT<br>PAINT<br>PAINT |         |
|    | PAINT                   |         |
|    | PAINT<br>PAINT          |         |
|    | PAINT<br>PAINT          |         |
|    | PAINT                   |         |
|    | PAINT                   |         |
|    | PAINT<br>PAINT          |         |
|    | PAINT                   |         |
|    | PAINT<br>PAINT          |         |
|    | PAINT