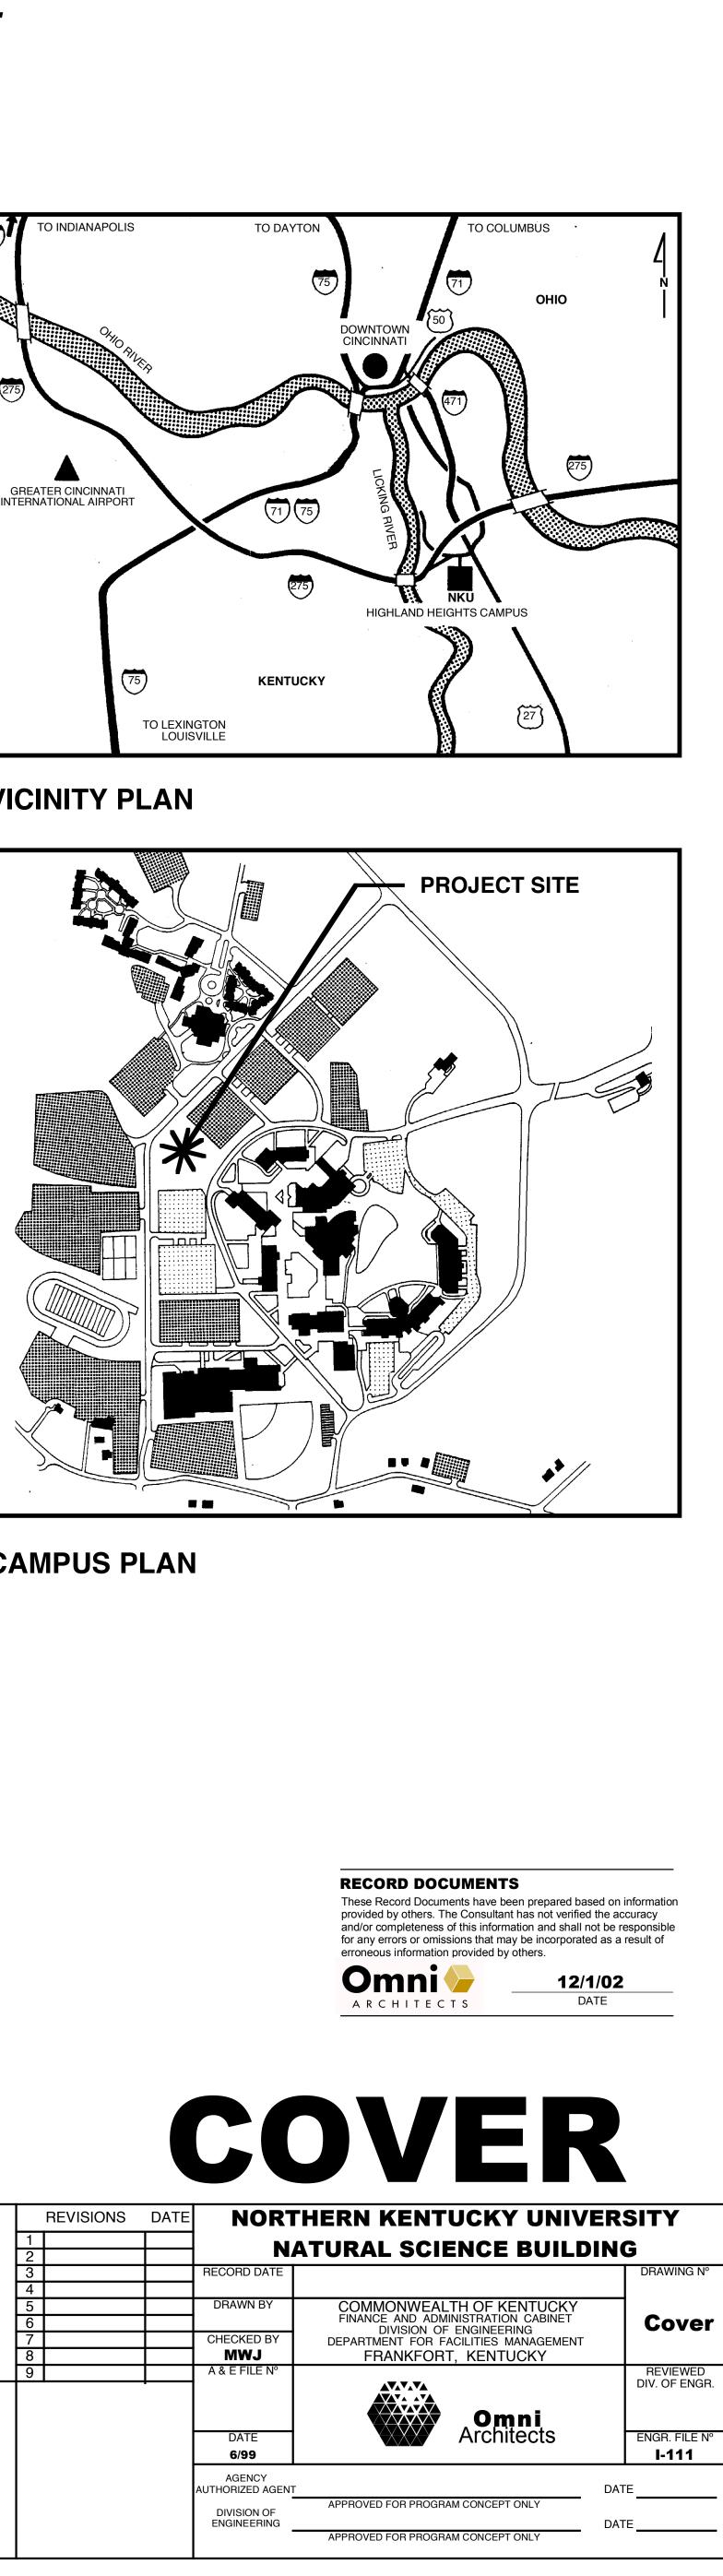

# **SET NUMBER ONE OF TWO FOR:** NORTHERN KENTUCKY UNIVERSITY NATURAL SCIENCE BUILDING **HIGHLAND HEIGHTS, KY**

CONTACT PERSONNEL: MICHAEL JACOBS, AIA ERIC ZABILKA TERESA HARGETT

212 North Upper Street Lexington, KY 40507 (606) 252-6664 (606) 253-2358