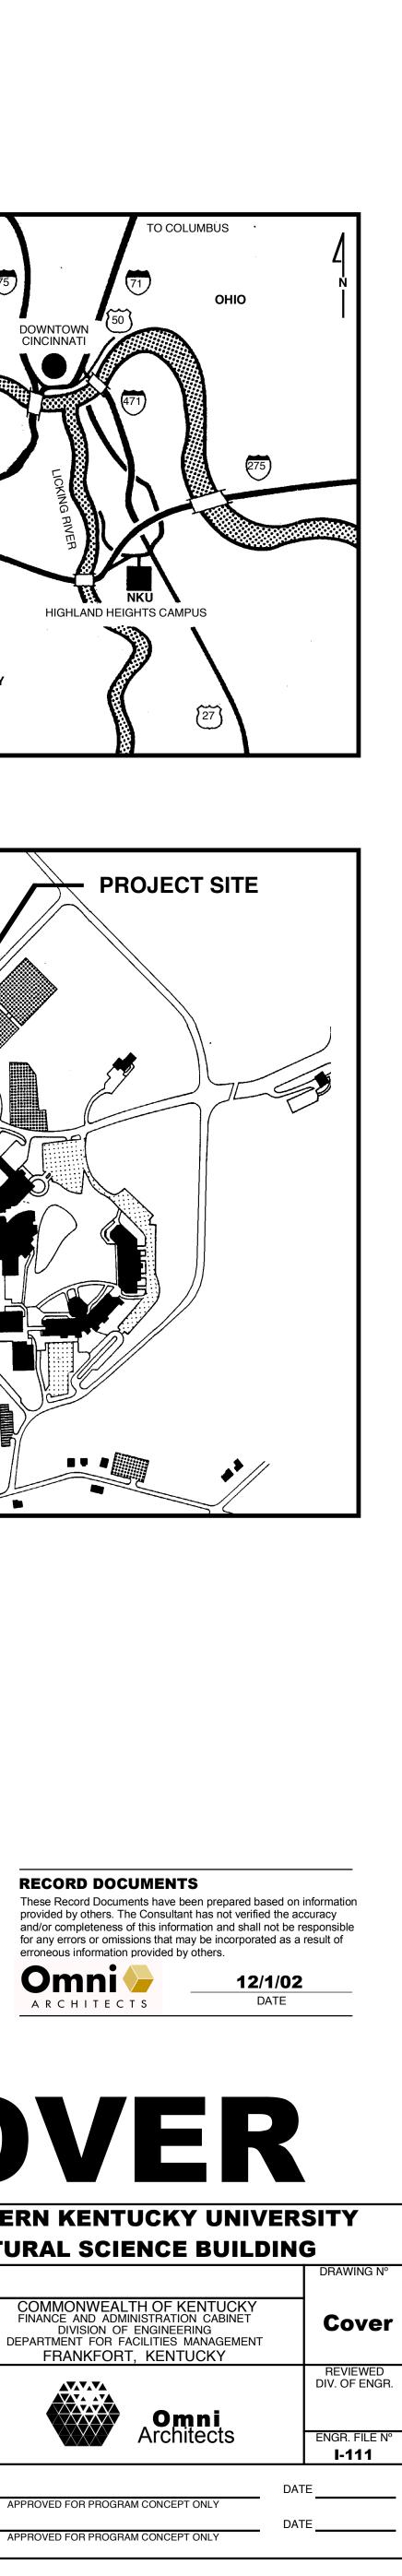

# **SET NUMBER ONE OF TWO FOR:** NORTHERN KENTUCKY UNIVERSITY NATURAL SCIENCE BUILDING **HIGHLAND HEIGHTS, KY**

CONTACT PERSONNEL: MICHAEL JACOBS, AIA ERIC ZABILKA TERESA HARGETT

212 North Upper Street Lexington, KY 40507 (606) 252-6664 (606) 253-2358