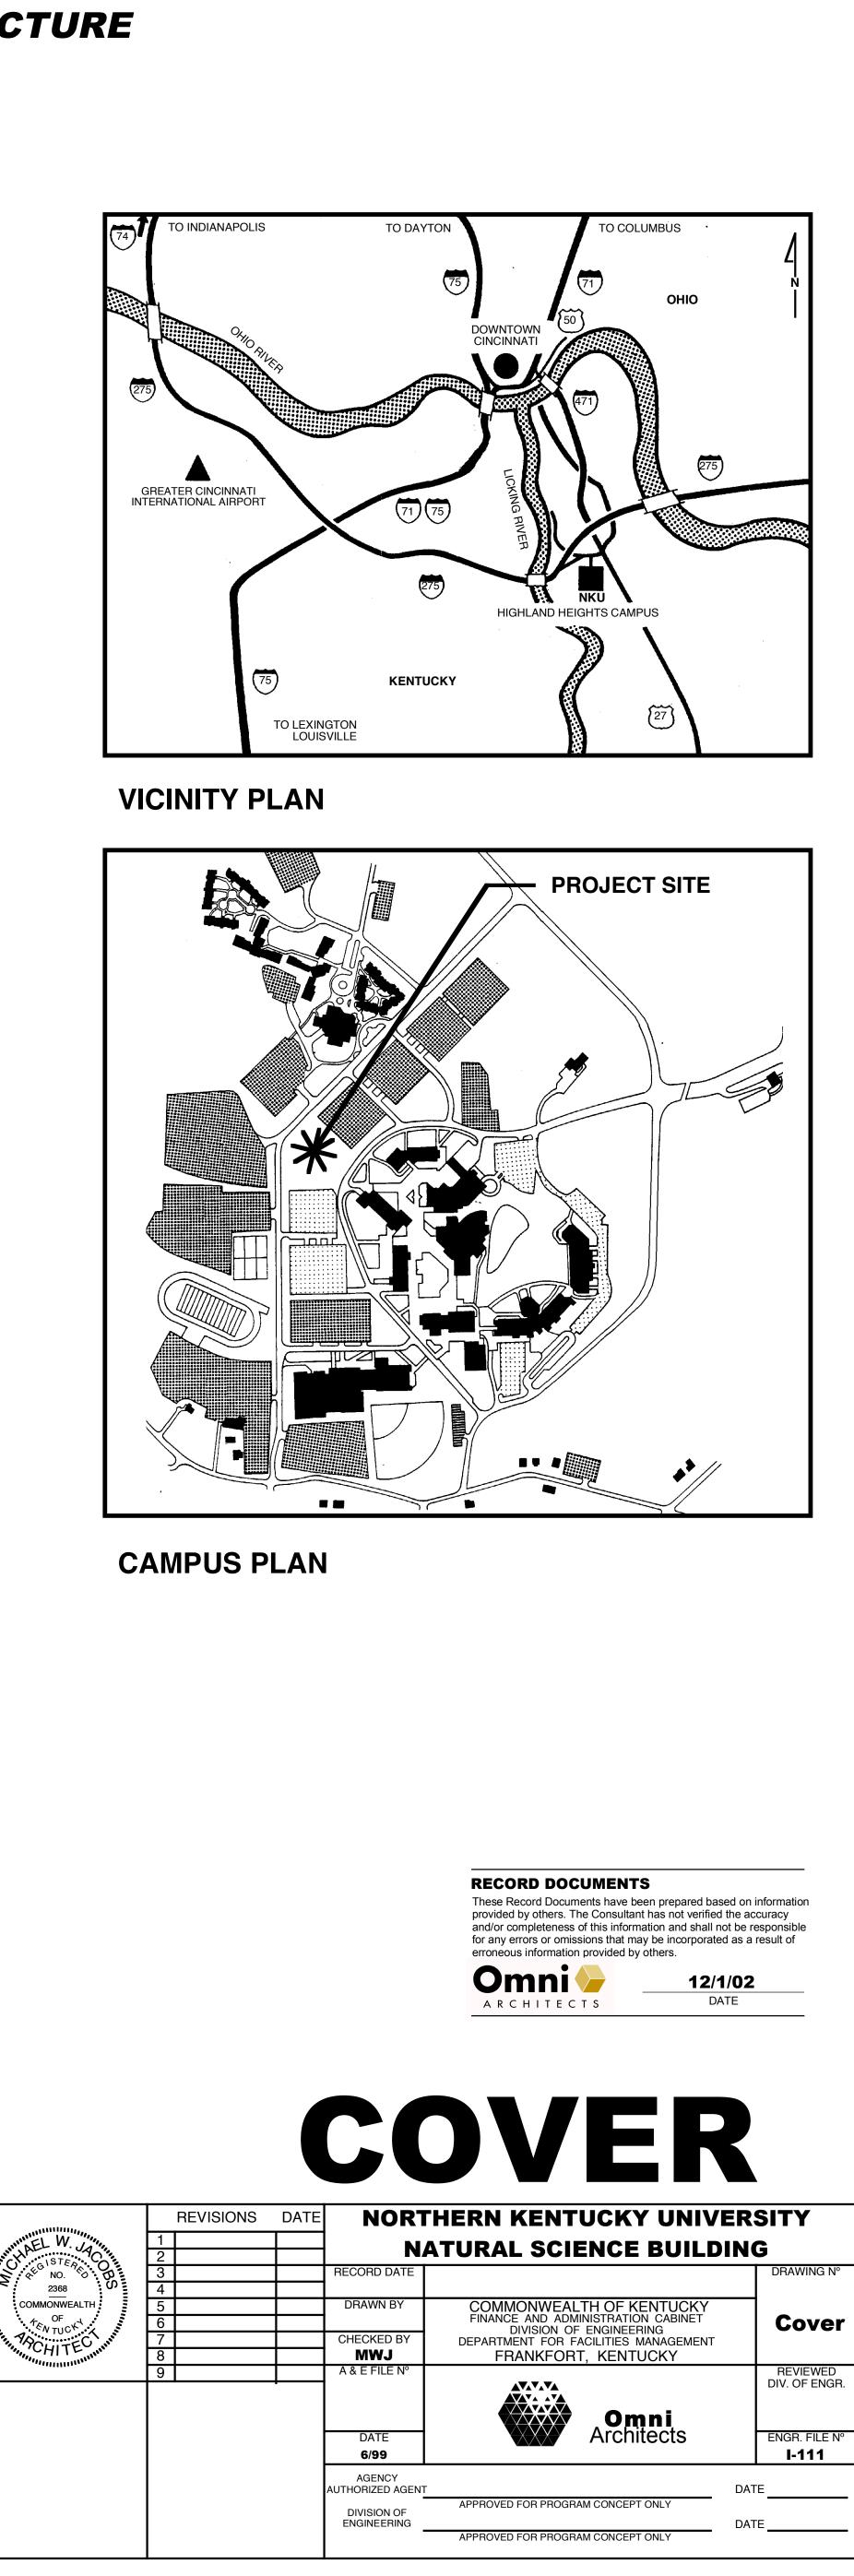

# **SET NUMBER ONE OF TWO FOR:** NORTHERN KENTUCKY UNIVERSITY NATURAL SCIENCE BUILDING **HIGHLAND HEIGHTS, KY**

CONTACT PERSONNEL: MICHAEL JACOBS, AIA ERIC ZABILKA TERESA HARGETT

212 North Upper Street Lexington, KY 40507 (606) 252-6664 (606) 253-2358