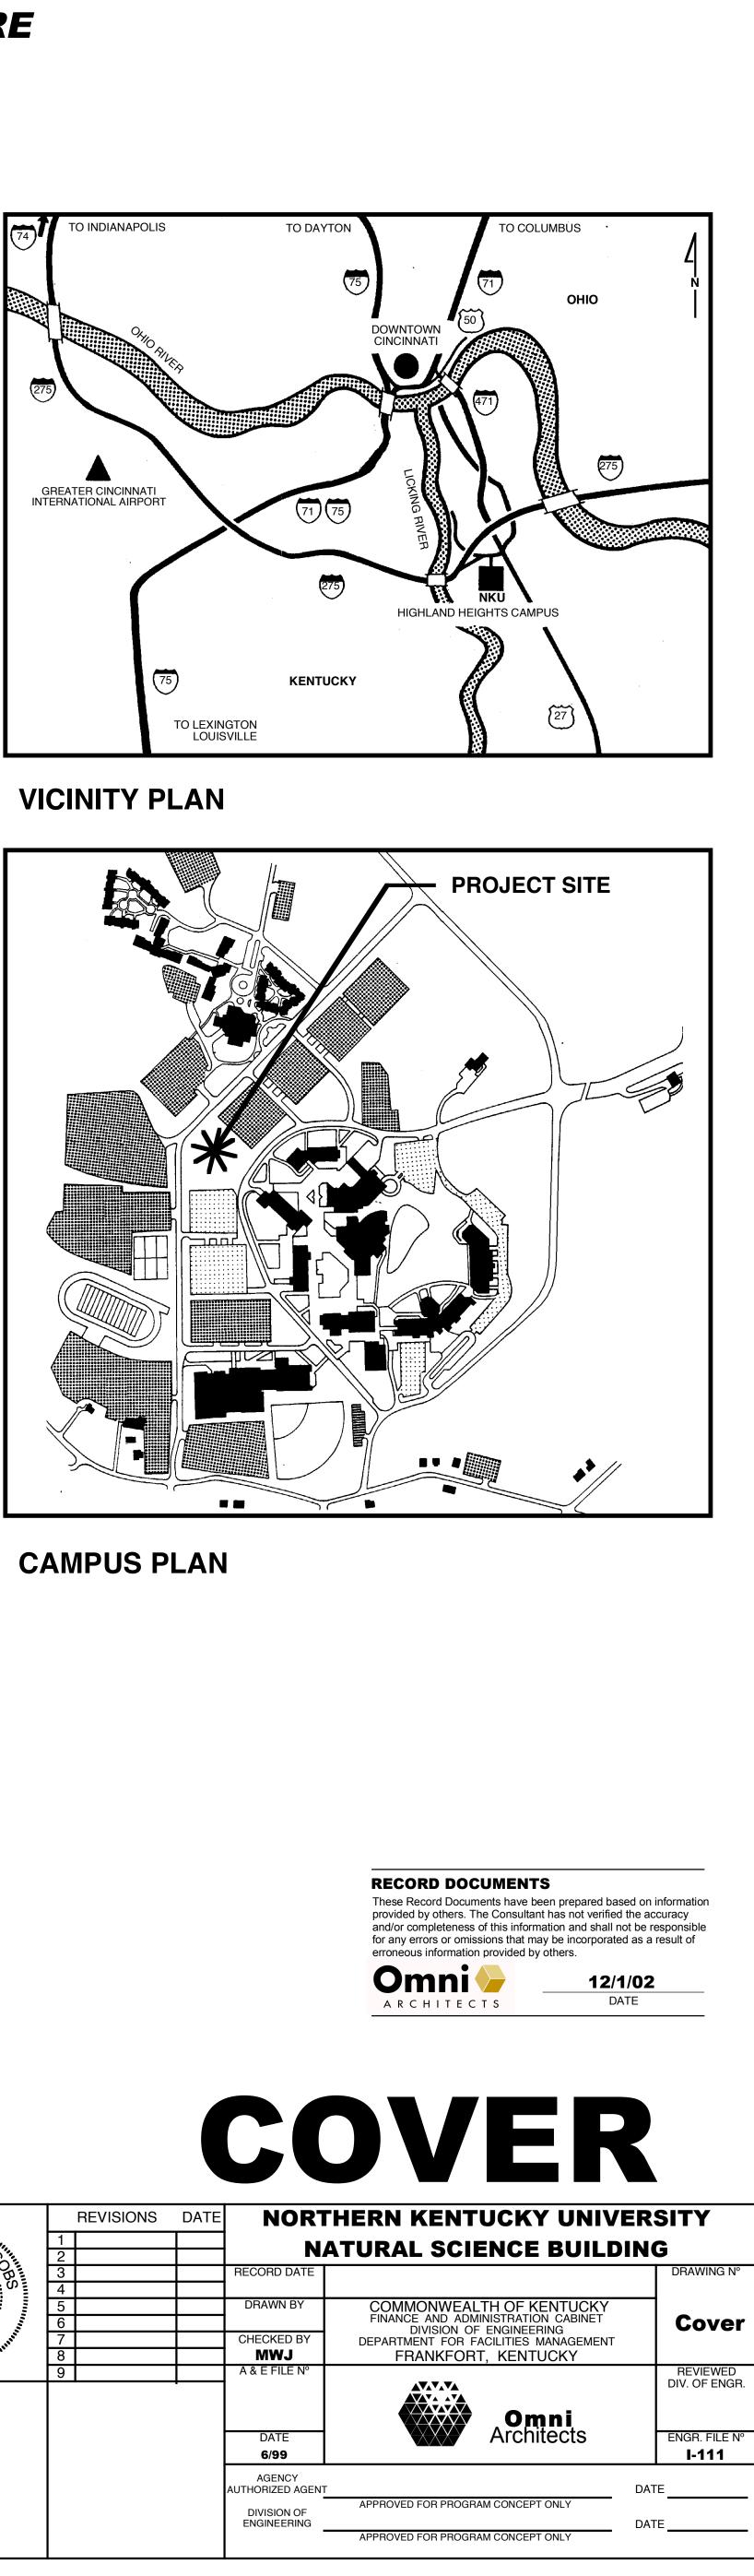

# **SET NUMBER ONE OF TWO FOR:** NORTHERN KENTUCKY UNIVERSITY NATURAL SCIENCE BUILDING **HIGHLAND HEIGHTS, KY**

CONTACT PERSONNEL: MICHAEL JACOBS, AIA ERIC ZABILKA TERESA HARGETT

212 North Upper Street Lexington, KY 40507 (606) 252-6664 (606) 253-2358