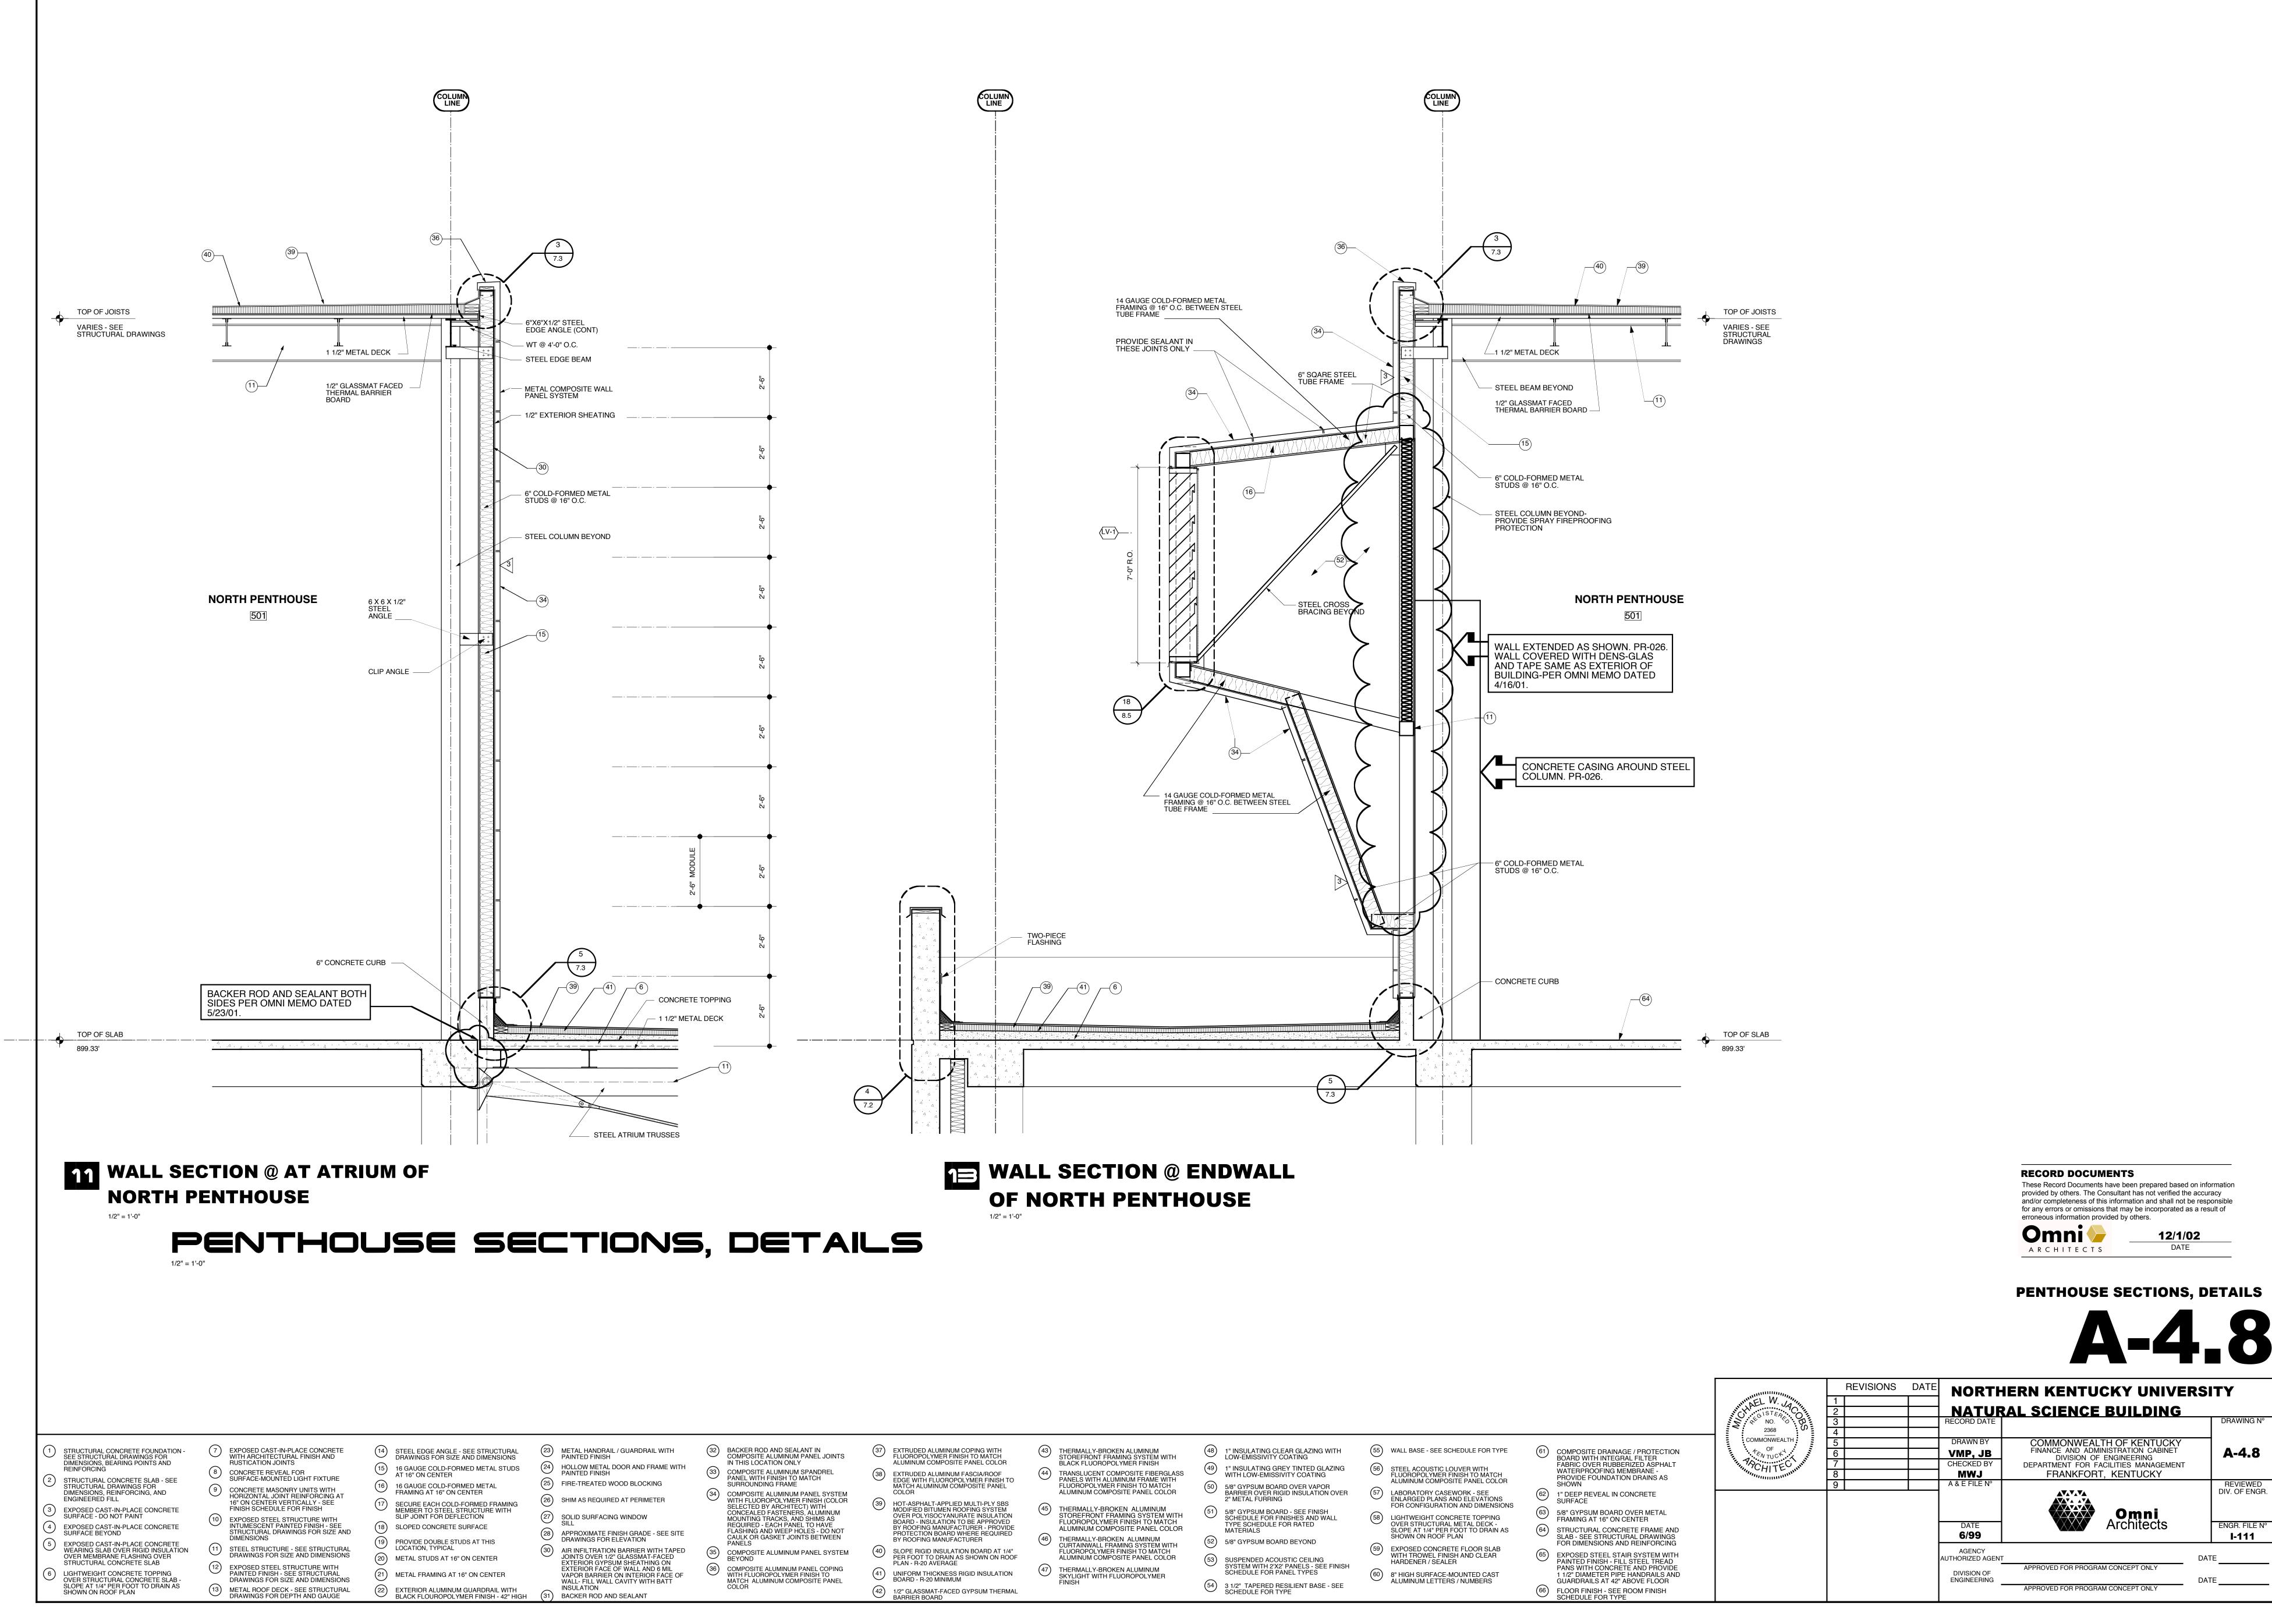

|                               | (36                                                                                                                                                                                                                                                                                                                                                                                                                                                                                                                                                                                                                                                                                                                                                                                                                                                                                                                                                                                                                                                                                                                                                                                                                                                                                                                                                                                                                                                                                                                                                                                                                                                                                                                                                                                                                                                                                                                                                                                                                                                                                                                                                                                                                                                                                                                                                                                                                                                                                                                                                                                                                                                                                                                                                                                                                                                                                                                         |
|-------------------------------|-----------------------------------------------------------------------------------------------------------------------------------------------------------------------------------------------------------------------------------------------------------------------------------------------------------------------------------------------------------------------------------------------------------------------------------------------------------------------------------------------------------------------------------------------------------------------------------------------------------------------------------------------------------------------------------------------------------------------------------------------------------------------------------------------------------------------------------------------------------------------------------------------------------------------------------------------------------------------------------------------------------------------------------------------------------------------------------------------------------------------------------------------------------------------------------------------------------------------------------------------------------------------------------------------------------------------------------------------------------------------------------------------------------------------------------------------------------------------------------------------------------------------------------------------------------------------------------------------------------------------------------------------------------------------------------------------------------------------------------------------------------------------------------------------------------------------------------------------------------------------------------------------------------------------------------------------------------------------------------------------------------------------------------------------------------------------------------------------------------------------------------------------------------------------------------------------------------------------------------------------------------------------------------------------------------------------------------------------------------------------------------------------------------------------------------------------------------------------------------------------------------------------------------------------------------------------------------------------------------------------------------------------------------------------------------------------------------------------------------------------------------------------------------------------------------------------------------------------------------------------------------------------------------------------------|
|                               | 14 GAUGE COLD-FORMED METAL<br>FRAMING @ 16" O.C. BETWEEN STEEL<br>TUBE FRAME                                                                                                                                                                                                                                                                                                                                                                                                                                                                                                                                                                                                                                                                                                                                                                                                                                                                                                                                                                                                                                                                                                                                                                                                                                                                                                                                                                                                                                                                                                                                                                                                                                                                                                                                                                                                                                                                                                                                                                                                                                                                                                                                                                                                                                                                                                                                                                                                                                                                                                                                                                                                                                                                                                                                                                                                                                                |
| 2.6"                          | PROVIDE SEALANT IN     THESE JOINTS ONLY                                                                                                                                                                                                                                                                                                                                                                                                                                                                                                                                                                                                                                                                                                                                                                                                                                                                                                                                                                                                                                                                                                                                                                                                                                                                                                                                                                                                                                                                                                                                                                                                                                                                                                                                                                                                                                                                                                                                                                                                                                                                                                                                                                                                                                                                                                                                                                                                                                                                                                                                                                                                                                                                                                                                                                                                                                                                                    |
| 2.6                           |                                                                                                                                                                                                                                                                                                                                                                                                                                                                                                                                                                                                                                                                                                                                                                                                                                                                                                                                                                                                                                                                                                                                                                                                                                                                                                                                                                                                                                                                                                                                                                                                                                                                                                                                                                                                                                                                                                                                                                                                                                                                                                                                                                                                                                                                                                                                                                                                                                                                                                                                                                                                                                                                                                                                                                                                                                                                                                                             |
| 2.<br>-6"                     |                                                                                                                                                                                                                                                                                                                                                                                                                                                                                                                                                                                                                                                                                                                                                                                                                                                                                                                                                                                                                                                                                                                                                                                                                                                                                                                                                                                                                                                                                                                                                                                                                                                                                                                                                                                                                                                                                                                                                                                                                                                                                                                                                                                                                                                                                                                                                                                                                                                                                                                                                                                                                                                                                                                                                                                                                                                                                                                             |
| -9<br>7                       | Or do not the strength of the                                                                                                                                                                                                                                                                                                                                                                                                                                                                                                                                                                                                                                                                                                                                                                                               |
| -9<br>7                       |                                                                                                                                                                                                                                                                                                                                                                                                                                                                                                                                                                                                                                                                                                                                                                                                                                                                                                                                                                                                                                                                                                                                                                                                                                                                                                                                                                                                                                                                                                                                                                                                                                                                                                                                                                                                                                                                                                                                                                                                                                                                                                                                                                                                                                                                                                                                                                                                                                                                                                                                                                                                                                                                                                                                                                                                                                                                                                                             |
| -9 <sup>.</sup>               |                                                                                                                                                                                                                                                                                                                                                                                                                                                                                                                                                                                                                                                                                                                                                                                                                                                                                                                                                                                                                                                                                                                                                                                                                                                                                                                                                                                                                                                                                                                                                                                                                                                                                                                                                                                                                                                                                                                                                                                                                                                                                                                                                                                                                                                                                                                                                                                                                                                                                                                                                                                                                                                                                                                                                                                                                                                                                                                             |
| 2 <sup>-</sup> 6"             | 14 GAUGE COLD-FORMED METAL<br>FRAMING @ 16" O.C. BETWEEN STEEL<br>TUBE FRAME                                                                                                                                                                                                                                                                                                                                                                                                                                                                                                                                                                                                                                                                                                                                                                                                                                                                                                                                                                                                                                                                                                                                                                                                                                                                                                                                                                                                                                                                                                                                                                                                                                                                                                                                                                                                                                                                                                                                                                                                                                                                                                                                                                                                                                                                                                                                                                                                                                                                                                                                                                                                                                                                                                                                                                                                                                                |
| 2'-6" MODULE<br>2'-6"         |                                                                                                                                                                                                                                                                                                                                                                                                                                                                                                                                                                                                                                                                                                                                                                                                                                                                                                                                                                                                                                                                                                                                                                                                                                                                                                                                                                                                                                                                                                                                                                                                                                                                                                                                                                                                                                                                                                                                                                                                                                                                                                                                                                                                                                                                                                                                                                                                                                                                                                                                                                                                                                                                                                                                                                                                                                                                                                                             |
| -6 <u>-</u><br>2              | TWO-PIECE<br>FLASHING<br>Galaria<br>Galaria<br>Galaria<br>Galaria<br>Galaria<br>Galaria<br>Galaria<br>Galaria<br>Galaria<br>Galaria<br>Galaria<br>Galaria<br>Galaria<br>Galaria<br>Galaria<br>Galaria<br>Galaria<br>Galaria<br>Galaria<br>Galaria<br>Galaria<br>Galaria<br>Galaria<br>Galaria<br>Galaria<br>Galaria<br>Galaria<br>Galaria<br>Galaria<br>Galaria<br>Galaria<br>Galaria<br>Galaria<br>Galaria<br>Galaria<br>Galaria<br>Galaria<br>Galaria<br>Galaria<br>Galaria<br>Galaria<br>Galaria<br>Galaria<br>Galaria<br>Galaria<br>Galaria<br>Galaria<br>Galaria<br>Galaria<br>Galaria<br>Galaria<br>Galaria<br>Galaria<br>Galaria<br>Galaria<br>Galaria<br>Galaria<br>Galaria<br>Galaria<br>Galaria<br>Galaria<br>Galaria<br>Galaria<br>Galaria<br>Galaria<br>Galaria<br>Galaria<br>Galaria<br>Galaria<br>Galaria<br>Galaria<br>Galaria<br>Galaria<br>Galaria<br>Galaria<br>Galaria<br>Galaria<br>Galaria<br>Galaria<br>Galaria<br>Galaria<br>Galaria<br>Galaria<br>Galaria<br>Galaria<br>Galaria<br>Galaria<br>Galaria<br>Galaria<br>Galaria<br>Galaria<br>Galaria<br>Galaria<br>Galaria<br>Galaria<br>Galaria<br>Galaria<br>Galaria<br>Galaria<br>Galaria<br>Galaria<br>Galaria<br>Galaria<br>Galaria<br>Galaria<br>Galaria<br>Galaria<br>Galaria<br>Galaria<br>Galaria<br>Galaria<br>Galaria<br>Galaria<br>Galaria<br>Galaria<br>Galaria<br>Galaria<br>Galaria<br>Galaria<br>Galaria<br>Galaria<br>Galaria<br>Galaria<br>Galaria<br>Galaria<br>Galaria<br>Galaria<br>Galaria<br>Galaria<br>Galaria<br>Galaria<br>Galaria<br>Galaria<br>Galaria<br>Galaria<br>Galaria<br>Galaria<br>Galaria<br>Galaria<br>Galaria<br>Galaria<br>Galaria<br>Galaria<br>Galaria<br>Galaria<br>Galaria<br>Galaria<br>Galaria<br>Galaria<br>Galaria<br>Galaria<br>Galaria<br>Galaria<br>Galaria<br>Galaria<br>Galaria<br>Galaria<br>Galaria<br>Galaria<br>Galaria<br>Galaria<br>Galaria<br>Galaria<br>Galaria<br>Galaria<br>Galaria<br>Galaria<br>Galaria<br>Galaria<br>Galaria<br>Galaria<br>Galaria<br>Galaria<br>Galaria<br>Galaria<br>Galaria<br>Galaria<br>Galaria<br>Galaria<br>Galaria<br>Galaria<br>Galaria<br>Galaria<br>Galaria<br>Galaria<br>Galaria<br>Galaria<br>Galaria<br>Galaria<br>Galaria<br>Galaria<br>Galaria<br>Galaria<br>Galaria<br>Galaria<br>Galaria<br>Galaria<br>Galaria<br>Galaria<br>Galaria<br>Galaria<br>Galaria<br>Galaria<br>Galaria<br>Galaria<br>Galaria<br>Galaria<br>Galaria<br>Galaria<br>Galaria<br>Galaria<br>Galaria<br>Galaria<br>Galaria<br>Galaria<br>Galaria<br>Galaria<br>Galaria<br>Galaria<br>Galaria<br>Galaria<br>Galaria<br>Galaria<br>Galaria<br>Galaria<br>Galaria<br>Galaria<br>Galaria<br>Galaria<br>Galaria<br>Galaria<br>Galaria<br>Galaria<br>Galaria<br>Galaria<br>Galaria<br>Galaria<br>Galaria<br>Galaria<br>Galaria<br>Galaria<br>Galaria<br>Galaria<br>Galaria<br>Galaria<br>Galaria<br>Galaria<br>Galaria<br>Galaria<br>Galaria<br>Galaria<br>Galaria<br>Galaria<br>Gal |
| CRETE TOPPING<br>METAL DECK බ |                                                                                                                                                                                                                                                                                                                                                                                                                                                                                                                                                                                                                                                                                                                                                                                                                                                                                                                                                                                                                                                                                                                                                                                                                                                                                                                                                                                                                                                                                                                                                                                                                                                                                                                                                                                                                                                                                                                                                                                                                                                                                                                                                                                                                                                                                                                                                                                                                                                                                                                                                                                                                                                                                                                                                                                                                                                                                                                             |
| 11                            | $ \begin{array}{c}   \end{array} $                                                                                                                                                                                                                                                                                                                                                                                                                                                                                                                                                                                                                                                                                                                                                                                                                                                                                                                                                                                                                                                                                                                                                                                                                                                                                                                                                                                                                                                                                                                                                                                                                                                                                                                                                                                                                                                                                                                                                                                                                                                                                                                                                                                                                                                                                                                                                                                                                                                                                                                                                                                                                                                                                                                                                                                                                                                                                          |
| 5                             | WALL SECTION @ ENDWALL                                                                                                                                                                                                                                                                                                                                                                                                                                                                                                                                                                                                                                                                                                                                                                                                                                                                                                                                                                                                                                                                                                                                                                                                                                                                                                                                                                                                                                                                                                                                                                                                                                                                                                                                                                                                                                                                                                                                                                                                                                                                                                                                                                                                                                                                                                                                                                                                                                                                                                                                                                                                                                                                                                                                                                                                                                                                                                      |
| 5, De                         | OF NORTH PENTHOUSE                                                                                                                                                                                                                                                                                                                                                                                                                                                                                                                                                                                                                                                                                                                                                                                                                                                                                                                                                                                                                                                                                                                                                                                                                                                                                                                                                                                                                                                                                                                                                                                                                                                                                                                                                                                                                                                                                                                                                                                                                                                                                                                                                                                                                                                                                                                                                                                                                                                                                                                                                                                                                                                                                                                                                                                                                                                                                                          |
|                               |                                                                                                                                                                                                                                                                                                                                                                                                                                                                                                                                                                                                                                                                                                                                                                                                                                                                                                                                                                                                                                                                                                                                                                                                                                                                                                                                                                                                                                                                                                                                                                                                                                                                                                                                                                                                                                                                                                                                                                                                                                                                                                                                                                                                                                                                                                                                                                                                                                                                                                                                                                                                                                                                                                                                                                                                                                                                                                                             |
|                               |                                                                                                                                                                                                                                                                                                                                                                                                                                                                                                                                                                                                                                                                                                                                                                                                                                                                                                                                                                                                                                                                                                                                                                                                                                                                                                                                                                                                                                                                                                                                                                                                                                                                                                                                                                                                                                                                                                                                                                                                                                                                                                                                                                                                                                                                                                                                                                                                                                                                                                                                                                                                                                                                                                                                                                                                                                                                                                                             |
|                               |                                                                                                                                                                                                                                                                                                                                                                                                                                                                                                                                                                                                                                                                                                                                                                                                                                                                                                                                                                                                                                                                                                                                                                                                                                                                                                                                                                                                                                                                                                                                                                                                                                                                                                                                                                                                                                                                                                                                                                                                                                                                                                                                                                                                                                                                                                                                                                                                                                                                                                                                                                                                                                                                                                                                                                                                                                                                                                                             |