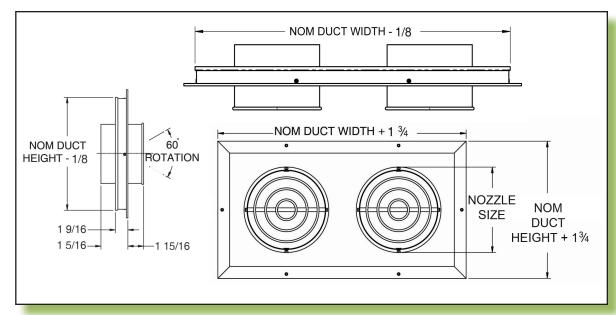

- · Deep deflection rings in each nozzle for maintaining directional control at high velocities up to 30 degrees in any direction.
- Nozzle sizes are 6, 8, 10, 12 and 14 inches, with up to four nozzles per panel.
- Each ring of the nozzle assembly is 1-piece spun construction.

|   | Nozzle Size | NOM Duct | Width by Number of Nozzles |    |    |    |
|---|-------------|----------|----------------------------|----|----|----|
| l | (inches)    | Height   | 1                          | 2  | 3  | 4  |
| ĺ | 6           | 10       | 10                         | 19 | 28 | 37 |
|   | 8           | 12       | 12                         | 23 | 34 | 45 |
| . | 10          | 14       | 14                         | 27 | 40 | 53 |
| ١ | 12          | 16       | 16                         | 31 | 46 | 61 |
| 0 | 14          | 18       | 18                         | 35 | 52 | 69 |