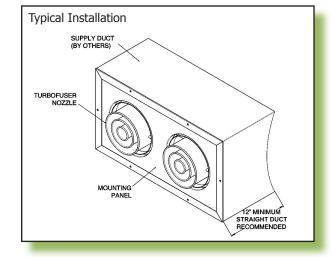

## Panel-Mounted Nozzles

TBF-AA

Models:

TBF-AA

• Aluminum

These Products Include:

- Standard Finish: #26 White.
- · Titus TurboFuser series TBF-AA diffuser provides precise control of high capacity jets.

- · The TurboFuser is a versatile diffuser for demanding spot cooling and heating HVAC applications, such as industrial or large open areas.
- · An aesthetic alternative to conventional air distribution providing a contemporary look for sports complexes, atriums and lobbies.
- Material is heavy-duty aluminum.