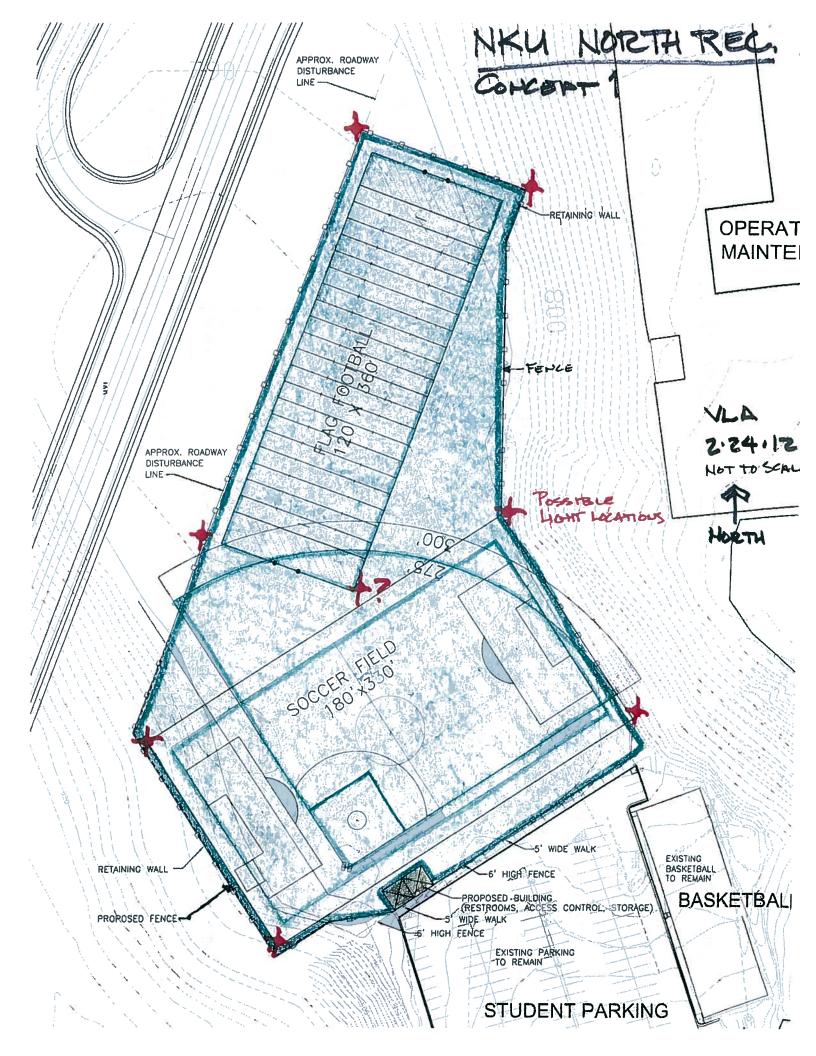

Vivian Llambi reviewed the proposed layout for the new recreation field (option #1)

- The existing parking lot will not be affected
- The need for retaining walls will be minimal (in comparison to scheme #2)
- The scheme does put the fields right up against the proposed right of way for the construction of the new road project.
  - Mary Paula stated that due to the proposed new road being approximately 24'-25' higher than the existing field; the land required to transition from the higher to lower elevation of the field; and storm drainage issues, a question was asked about the potential to change (lower) the road design. NKU will contact the Kentucky Transportation Cabinet to find out. VLA indicated that there could be substantial site savings if the road could be redesigned