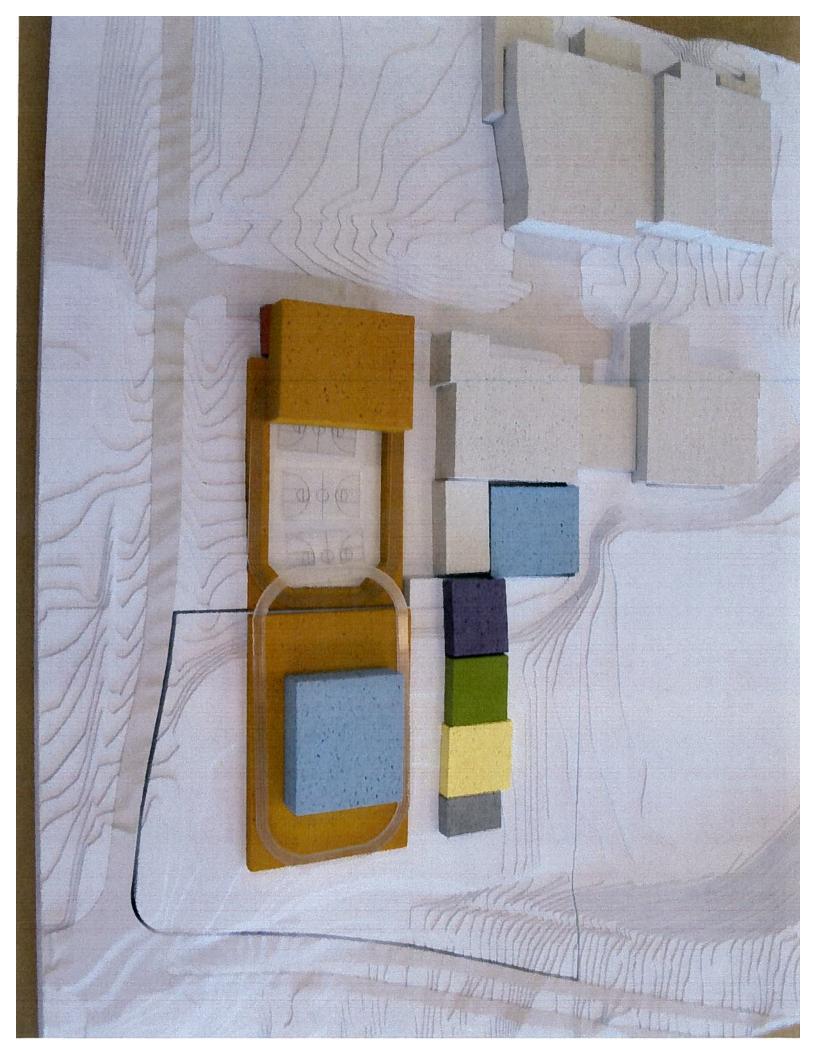

The design team and the Project Executive Committee reviewed the physical model that Cannon presented at the meeting:

- Matt stated that the access/delivery road immediately in front of the Albright/Rec. Center was an issue for safe pedestrian circulation/in and out of the building
- The design team discussed the possibility of constructing a bridge connection into the new recreation center. Due to the requirement for full size tractor trailers to access student union dock, a 2<sup>nd</sup> Floor bridge entrance higher than Albright's current 2<sup>nd</sup> Floor would likely be required. David Body noted that with most of the activity spaces on level 1, an elevated bridge could complicate access.
- The design team discussed the possibility of daylighting the interior spaces with clerestory windows (not skylights)
- The original Albright design included a bridge & 2<sup>nd</sup> Floor connection, and this was removed during student union construction. NKU agreed that returning to this bridge entrance makes little sense.
- NKU design team discussed possibly expanding the building to the north & rerouting loading dock access to connect with Griffin drop off.

Page 4

Attachments: Sign-in Sheet

Images of physical model studies Space Program Cost Estimate

Recreation Field Option #1 with Estimate

cc: Larry Blake NKU

Steve Nienaber NKU Mary Paula Schuh NKU

Omni Architects Michael Jacobs Don Adams Omni Architects Jay Copley Omni Architects . George Nikolajevich Cannon Design Reed Voorhees Cannon Design David Body Cannon Design John McAlister Cannon Design Steve Crocker Counsilman-Hunsaker