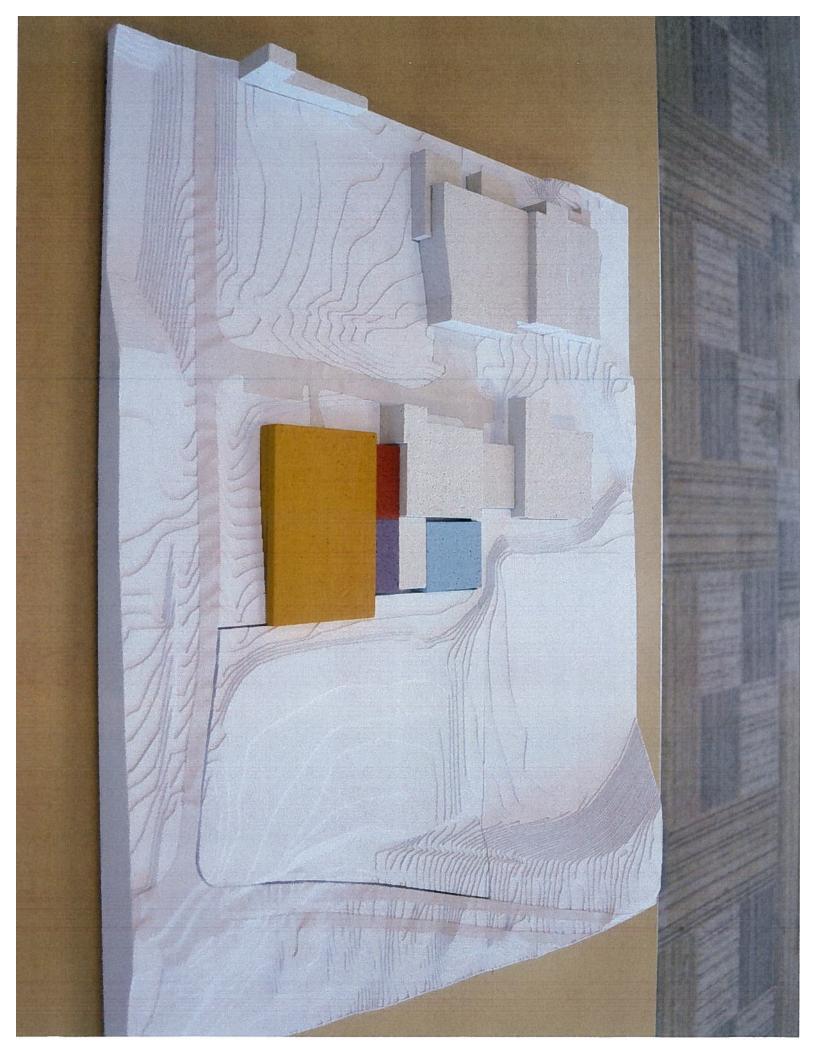

The design team and the Project Executive Committee reviewed the physical model that Cannon presented at the meeting:

- Matt stated that the access/delivery road immediately in front of the Albright/Rec. Center was an issue for safe pedestrian circulation/in and out of the building
- The design team discussed the possibility of constructing a bridge connection into the new recreation center. Due to the requirement for full size tractor trailers to access student union dock, a 2<sup>nd</sup> Floor bridge entrance higher than Albright's current 2<sup>nd</sup> Floor would likely be required. David Body noted that with most of the activity spaces on level 1, an elevated bridge could complicate access.
- The design team discussed the possibility of daylighting the interior spaces with clerestory windows (not skylights)
- The original Albright design included a bridge & 2<sup>nd</sup> Floor connection, and this was removed during student union construction. NKU agreed that returning to this bridge entrance makes little sense.
- NKU design team discussed possibly expanding the building to the north & rerouting loading dock access to connect with Griffin drop off.

Page 4

Attachments: Sign-in Sheet

Images of physical model studies Space Program Cost Estimate

Recreation Field Option #1 with Estimate

cc: Larry Blake NKU

Steve Nienaber NKU Mary Paula Schuh NKU

Omni Architects Michael Jacobs Don Adams Omni Architects Jay Copley Omni Architects . George Nikolajevich Cannon Design Reed Voorhees Cannon Design David Body Cannon Design John McAlister Cannon Design Steve Crocker Counsilman-Hunsaker